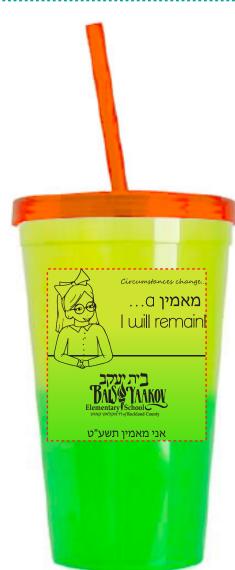

eProof

Order#:144387Product:Cool Color Change StrawTumbler:Translucent Orange - Yellow-to-GItem #:1116-318794Imprint Method:Screen Print on the Side 1 (1 or more colors): BlackActual Imprint Size:3"W x 3.25"H