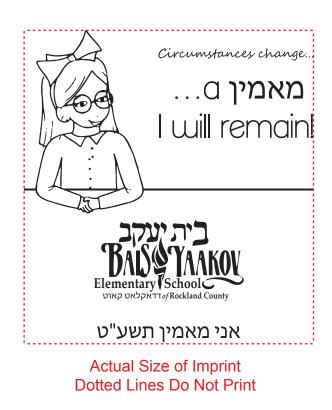

eProof

Order#:144387Product:Cool Color Change StrawTumbler:Translucent Orange - Yellow-to-GItem #:1116-318794Imprint Method:Screen Print on the Side 1 (1 or more colors): BlackActual Imprint Size:3"W x 3.25"H