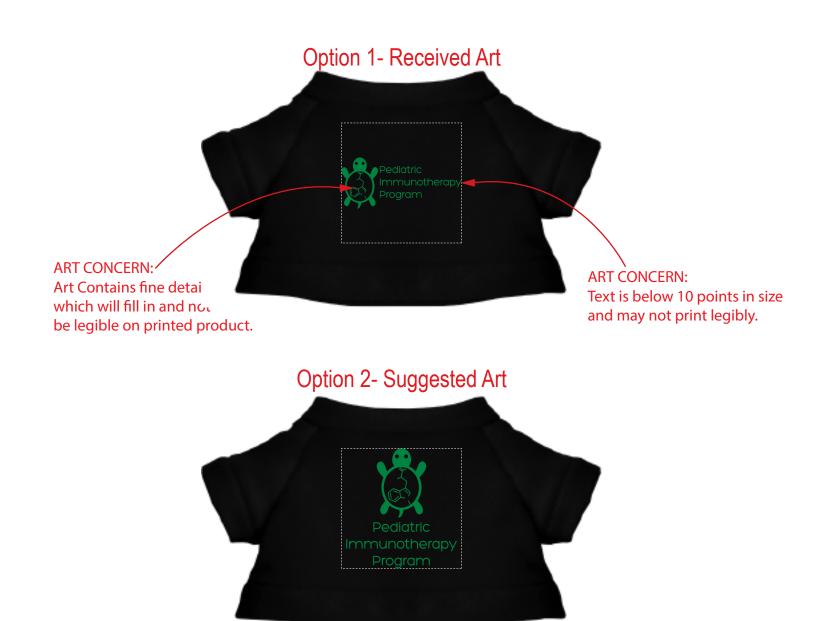

Order#: 144291 Product: Cuddly PlushTeddy Bear: BlackT Shirt Item #: 1016-309497 Imprint Method: Screen Print on the OnT-Shirt: Green 348

100% of actual size