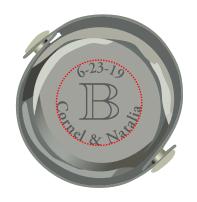

**Order#**: 144359

Product: Bubbly Keeper Item #: 1001-314059

Imprint Method: Laser Engraved on the Top Actual Imprint Size: 0.875" Diameter circle

NOTE: The color of your laser engraved artwork will depend on the nature of the item and it's material.

Imprint shown @ 100%

Dotted line to show imprint area