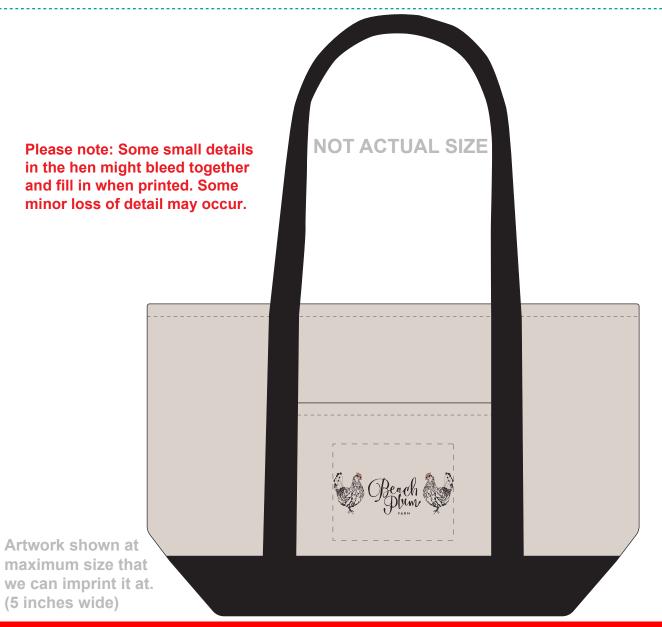

Order#: 144328

**Product**: Cotton Canvas Boat Tote: Black Trim

**Item #**: 1348-315983

Imprint Method: Silkscreen on the Front Pocket: Black, Red PMS 7607C

Actual Imprint Size: 5"W x 1.75"H