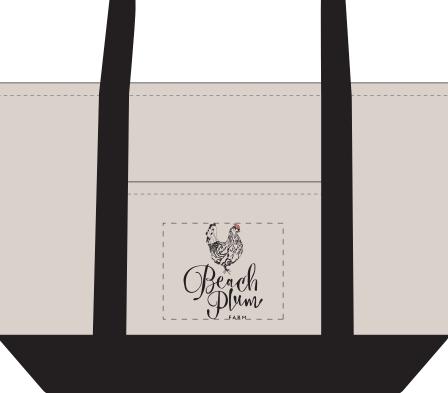

Order#:144328Product:Cotton Canvas Boat Tote : Black TrimItem #:1348-315983Imprint Method:Silkscreen on the Front Pocket: Black, Red PMS 7607CActual Imprint Size:3.3"W x 4"H

Please note: Some small details in the hen might bleed together and fill in when printed. Some minor loss of detail may occur. NOT ACTUAL SIZE