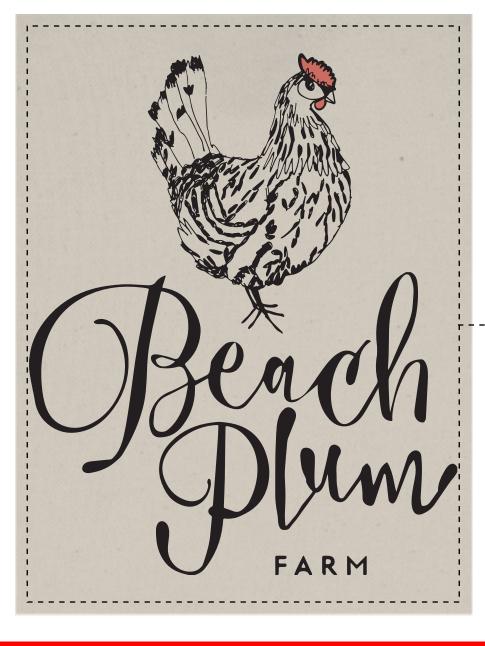

**Order#**: 144328

**Product:** Medium Snap Tote: Black Trim

Item #: 1348-315983

Imprint Method: Screen Print on the Front: Black, Red PMS 7607C

Actual Imprint Size: 4.46"W x 5.43"H

Please note: Some small details in the hen might bleed together and fill in when printed. Some minor loss of detail may occur.