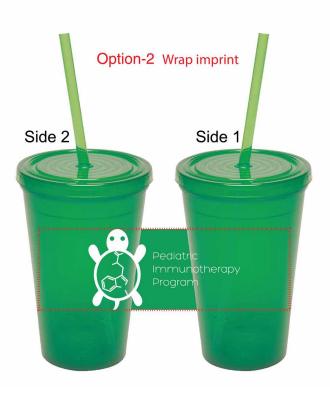

**Order#:** 144291 Product: Semi ProTumbler: Translucent Green Item #: 1098-307241 **Imprint Method:** Screen Print: White (Please selct Option 1 or opion 2 Below) Actual Imprint Size: 2.5"W x 1.32"H (Option 1), 4.25" W x 2.25"H (Option 2)