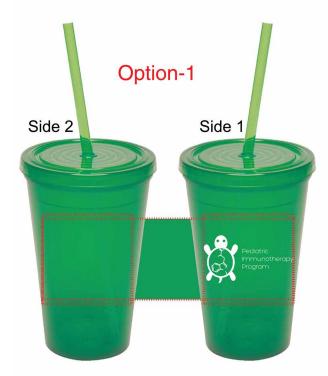

**Order#:** 144291 Product: Semi ProTumbler: Translucent Green Item #: 1098-307241 **Imprint Method:** Screen Print: White (Please selct Option 1 or opion 2 Below) Actual Imprint Size: 2.5"W x 1.32"H (Option 1), 4.25" W x 2.25"H (Option 2)

## dashed line represents imprint area only and will not print

Immunotherapy

**ACTUAL IMPRINT SIZE - OPTION 1** 

Pediatric Immunotherapy