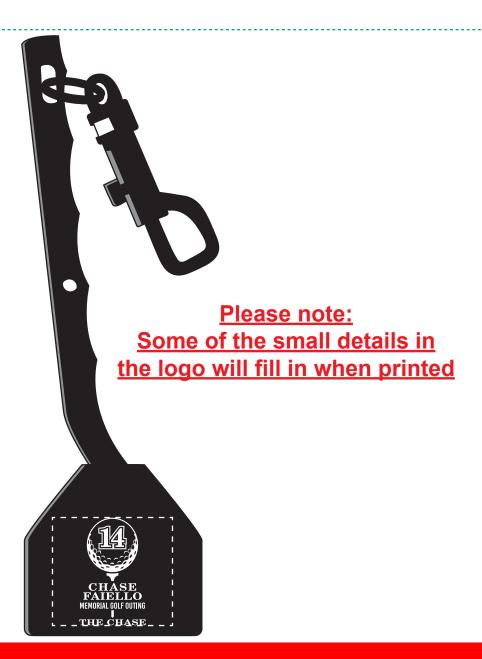

**Order#**: 144217

**Product**: 2 in 1 Golf Club Brush: Black

Item #: 1056-306291

Imprint Method: Pad Print on the Front: White

**Actual Imprint Size**: 0.7"W x 1.12"H

## \*\*\*IMPORTANT INFORMATION\*\*\* (PLEASE READ)

Please proof carefully for spelling errors, omissions, and layout accuracy. It is your responsibility to correct any errors. Garrett Specialties assumes no responsibility for errors after a proof has been authorized to print. Please note changes or revisions to your proof from your original instructions may cause revision in your ship date. Delays in paper proof approval also may require a change in your schedule ship dates. Occasionally, some fax machines may distort the image. Please pay close attention to numbers.