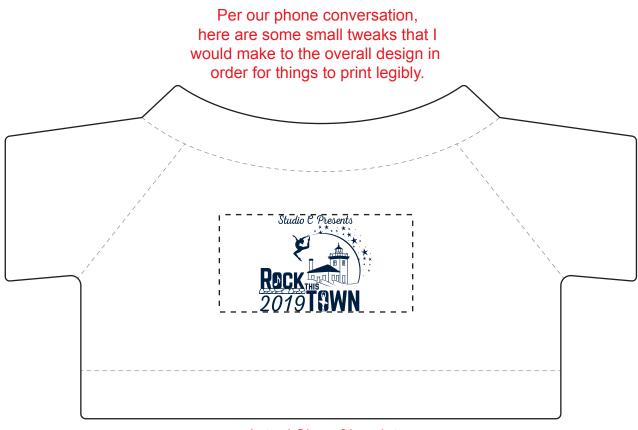

Order#: 144201-Q

Product: Plush Bear with T-Shirt - 7": White T Shirt

Item #: 1097-316289

Imprint Method: Silkscreen on the Front of T-Shirt: Navy 282

Actual Imprint Size: 1.17"W x 1"H

Actual Size of Imprint
Dotted Lines Do Not Print