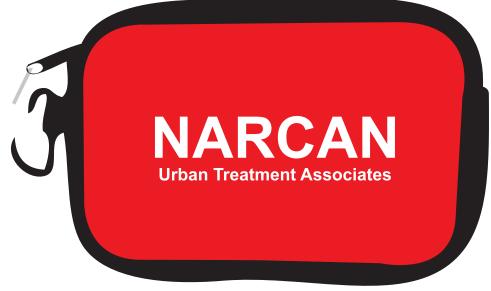

Order#: 144162 Product: Neoprene Accessory Pouch: Red Item #: 1097-303920 Imprint Method: HeatTransfer on the First Side: White Actual Imprint Size: 5"W x 1.34"H

## Item shown @ 50% Enlarge @ 200% to see actual size

## NARCAN Urban Treatment Associates

Actual Size of Imprint