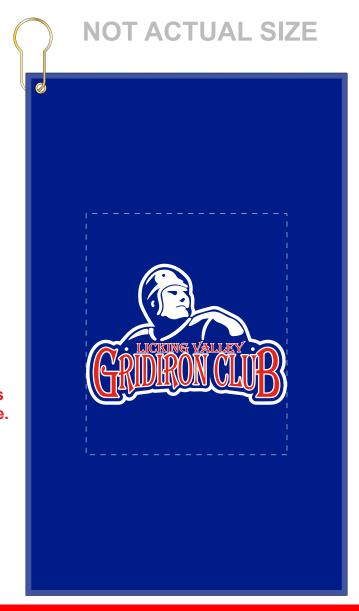

Order#: 144157

**Product**: GolfTowel with Grommet and Hook (16" x 25"): Blue

Item #: 1348-316451

Imprint Method: Silkscreen on the Centered on Front: Red 485, White

Actual Imprint Size: 10"W x 7.018 "H

Note: You only selected
1 imprint color when the
order was placed. The art
has been updated per
your request. Please be
advised that the addition
of a second print color
will incur additional charges
that you will need to approve.