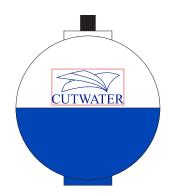

Order#:144053Product:Fishing Bobber: Blue/WhiteItem #:1280-104606Imprint Method:Screen Print on the Top: Reflex BlueActual Imprint Size:0.75" W x 0.3454" H

Art Size 0.75" W x 0.3454" H