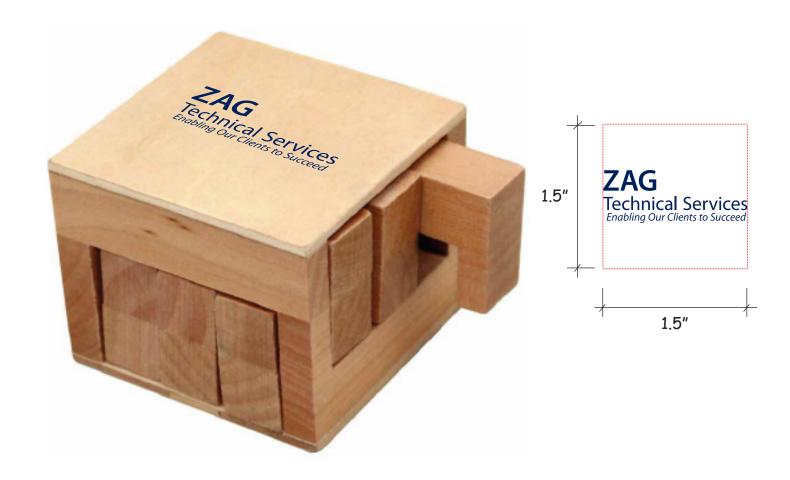

**Order#**: 144049

**Product:** Wooden Sliding Cube Puzzle

**Item #**: 1364-308110

Imprint Method: Screen Print on the Top: Navy 281

Actual Imprint Size: 1.5"W x 0.55"H