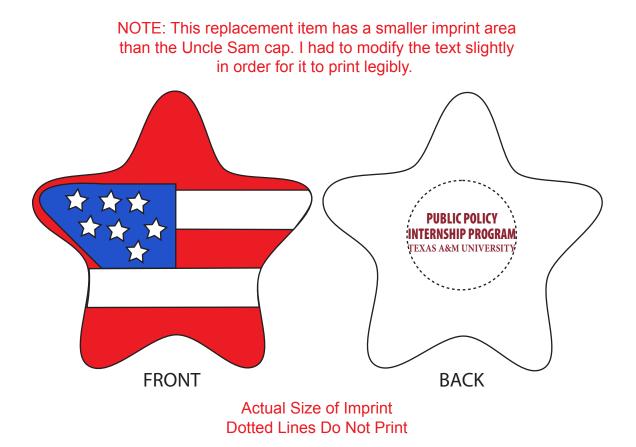

Order#:143937Product:Patriotic Star Stress RelieverItem #:1008-304887Imprint Method:Pad Print on the Back (Dia.) : Burgundy 202Actual Imprint Size:1.11"W x 0.4"H