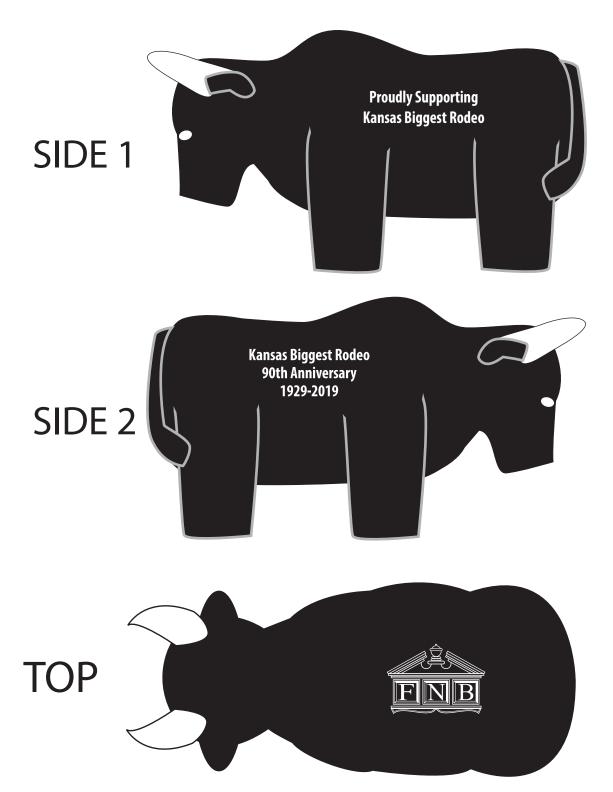

Order#: 143904

Product: Bull Stress Ball Item #: 1339-315450

Imprint Method: Pad Print on the Top, Left & Right Side: White

**Actual Imprint Size**: 1.25"W x 0.37"H"H (Side 1), 1.25"W x 0.5"H (Side 2), 1"W x 0.75"H (Top)

\*Please note that small details in the FNB logo will be lost during production.\*