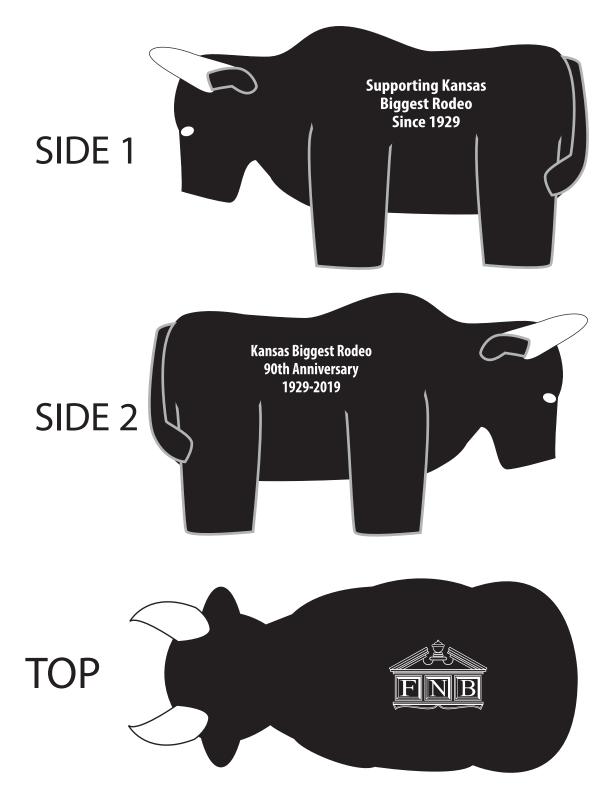

## REVISED

eProof

| Order#:              | 143904                                                                 |
|----------------------|------------------------------------------------------------------------|
| Product:             | Bull Stress Ball                                                       |
| Item #:              | 1339-315450                                                            |
| Imprint Method:      | Pad Print on the Top, Left & Right Side: White                         |
| Actual Imprint Size: | 1.25"W x 0.5"H"H (Side 1), 1.25"W x 0.5"H (Side 2), 1"W x 0.75"H (Top) |
| •                    |                                                                        |

\*Please note that small details in the FNB logo will be lost during production.\*