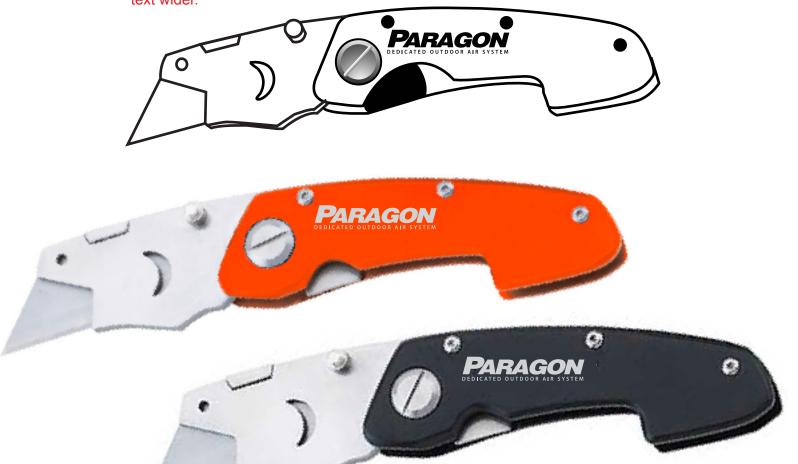

Order#: 143852

**Product:** Foldable Utility Knife: Black & Red

Item #: 1101-301547

Imprint Method: Laser Engraved on the Handle

Actual Imprint Size: 1.25"W x 0.25"H

Note: The artwork was already maximized vertically. All we could do is stretch the Paragon text wider.