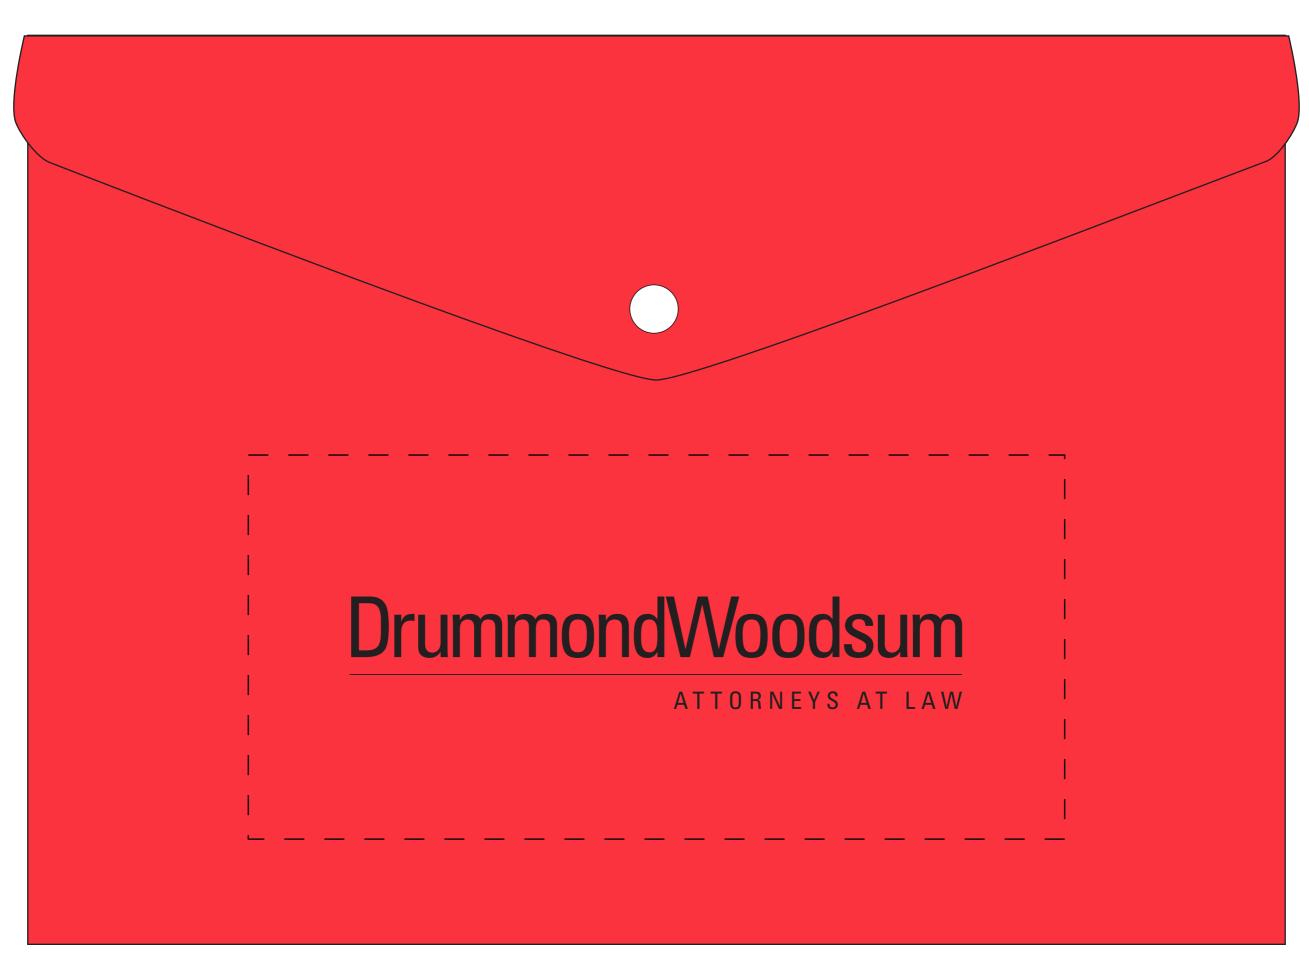

Order#: 143834

Product: Letter Size Document Envelope: Translucent Red

**Item #**: 1348-316170

Imprint Method: Silkscreen on the Front (Centered Below Flap): Black

Actual Imprint Size: 6.375"W x 1.175"H

**Actual Size of Imprint Dotted Lines Do Not Print**