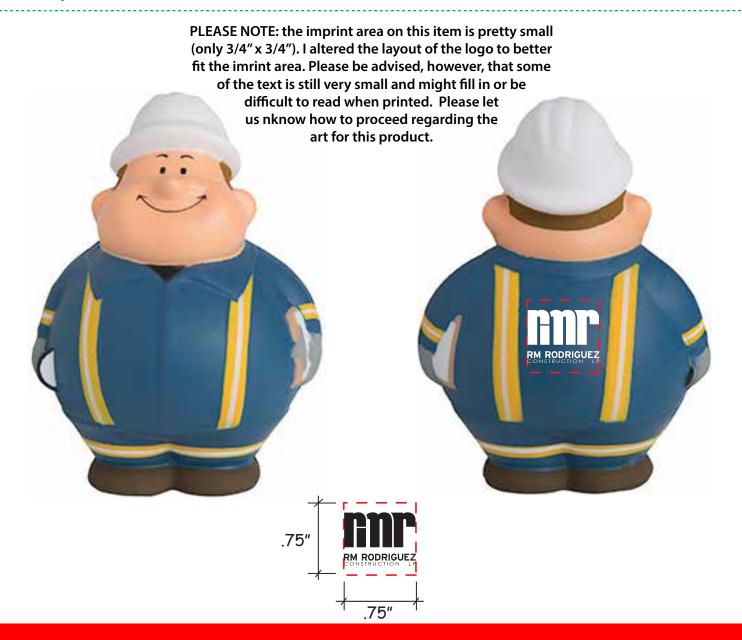

Order#: 143822

**Product:** Safety Bert Squeezies Stress Reliever

Item #: 1364-311235

Imprint Method: Screen Print on the Back: White

Actual Imprint Size: 0.75"W x 0.55"H

## \*\*\*IMPORTANT INFORMATION\*\*\* (PLEASE READ)

Please proof carefully for spelling errors, omissions, and layout accuracy. It is your responsibility to correct any errors. Garrett Specialties assumes no responsibility for errors after a proof has been authorized to print. Please note changes or revisions to your proof from your original instructions may cause revision in your ship date. Delays in paper proof approval also may require a change in your schedule ship dates. Occasionally, some fax machines may distort the image. Please pay close attention to numbers.