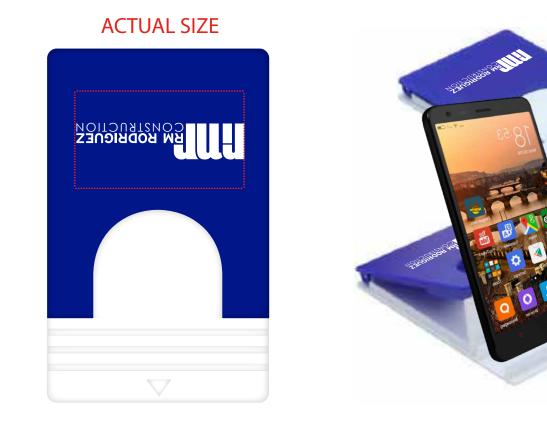

Order#:143822Product:Phone Holder with Microfiber Cloth: BlueItem #:1008-307020Imprint Method:Pad Print on the Top (color areas): WhiteActual Imprint Size:1.75"W x 0.38"H

PLEASE NOTE: Just like the Safety Bert stress Ball, I removed the LP from the text so that "Construction" could print larger and more legibly. Please advise if this is okay.