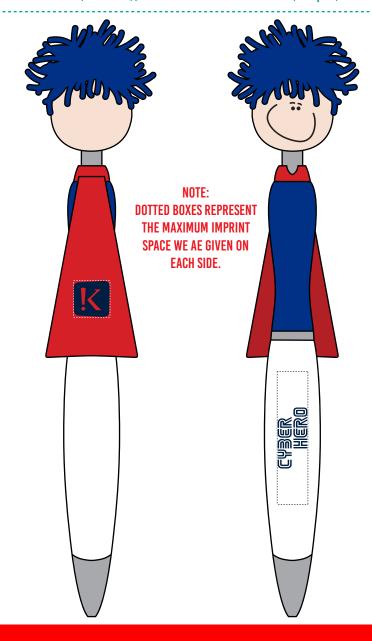

Order#: 143771

**Product:** Mop Topper Superhero Pen: Blue w/ White

Item #: 1097-314256

Imprint Method: Pad Print on the Barrel & Cape: Navy 282

**Actual Imprint Size**: 0.64"W x 0.31"H (Barrel), 0.375"W x 0.375"H (Cape)