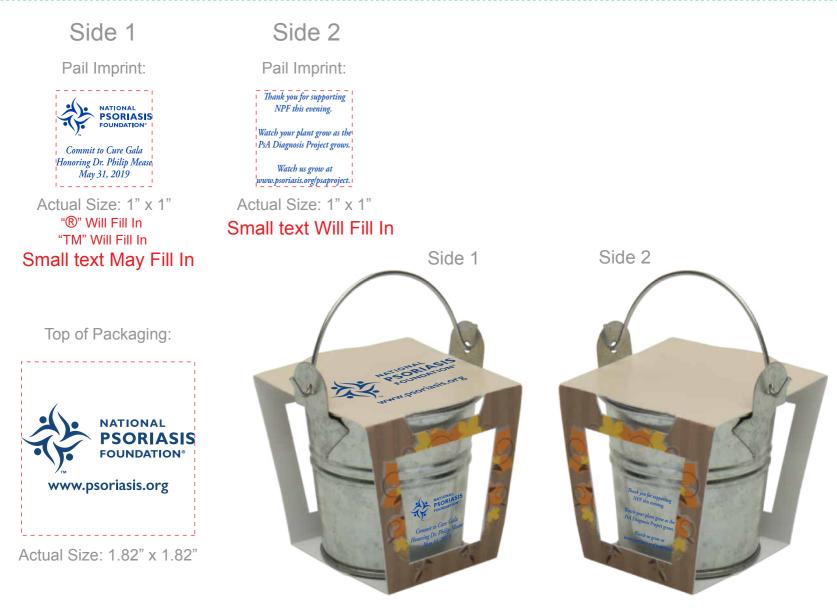

Order#:143769Product:Mini Pail Blossom Kit: SilverItem #:1354-312814Imprint Method:Screen Print on the Pot Side 1 & Side 2, Full Color Imprint on the PackagingActual Imprint Size:See Below

eProof

REVISED