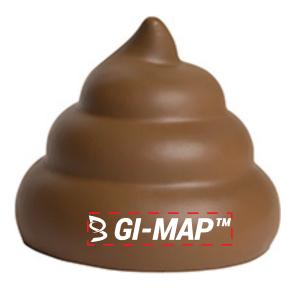

**Order#**: 143762

**Product:** Poo Emoji Stress Reliever

**Item #**: 1364-315012

Imprint Method: Screen Print on the Back & Bottom: White