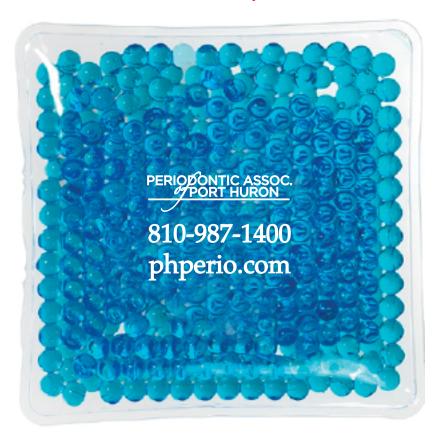

Order#: 143672

**Product:** Square Hot/Cold Pack: Blue

Item #: 1097-318358

Imprint Method: Pad Print on the Front: White

Actual Imprint Size: 1.5"W x 1.12"H

## Actual Size of Imprint

Please note: A black imprint may not show up well on the blue item. We recommend white for better visibilty & contrast. Please advise.