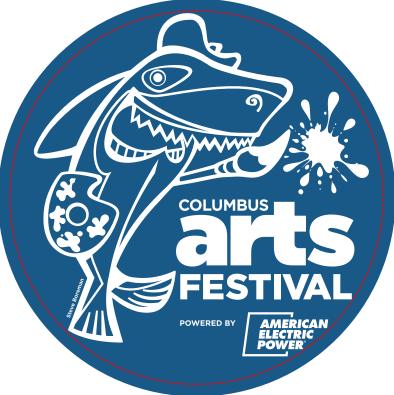

Order#: 143658

**Product**: Frisbee Flyer: Translucent Blue

**Item #**: 1098-100498

Imprint Method: Screen Print on the Front: White

Actual Imprint Size: 3.5"W x 3.5"H

Please note: i made one modification to the art. I inverted the print of the shark so that it prints correctly in white. Please advise if this is okay.

Actual Size of Imprint Dotted Lines Do Not Print