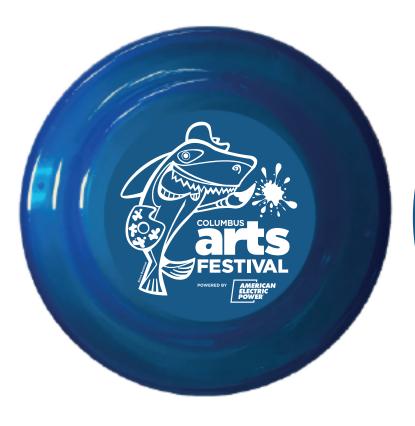

Order#: 143658

**Product**: Frisbee Flyer: Translucent Blue

**Item #**: 1098-100498

Imprint Method: Screen Print on the Front: White

Actual Imprint Size: 3.5"W x 3.5"H

Please note: i made one modification to the art. I inverted the print of the shark so that it prints correctly in white. Please advise if this is okay.