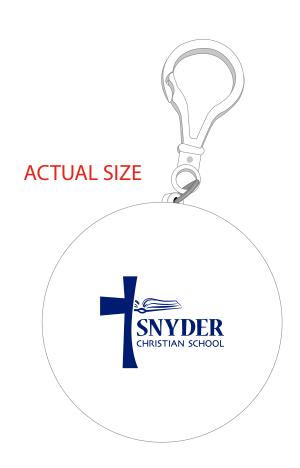

Order#: 143570

**Product:** Rainy Day Poncho Ball: White

Item #: 1008-307172

Imprint Method: Screen Print on the Side 1: Royal Blue 2748

Actual Imprint Size: 1.3"W x 0.95"H