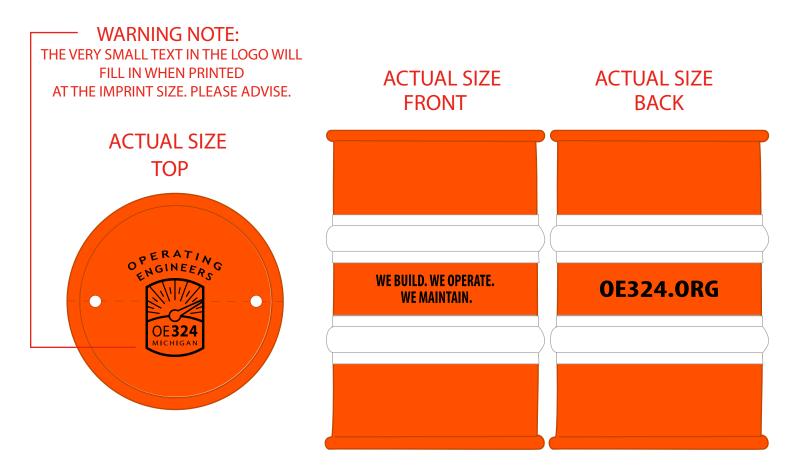

Order#: 143600

**Product:** Safety Barrel Stress Reliever

Item #: 1008-304898

Imprint Method: Pad Print on the Top, Side 1 & Side 2: Black

**Actual Imprint Size**: 1"W x 1.16"H (Top), 1.23"W x 0.3"H (Front), 1.23"W x 0.17"H (Back)