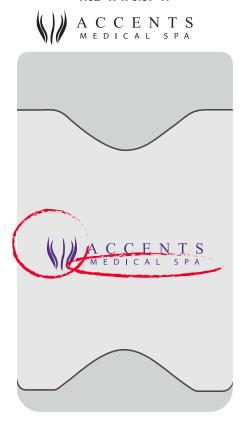

## Layout #1 - Art as is

Trouble areas are circled below

The text is smaller than the 8 point minimum and will fill in. Negative spaces of less than 0.25 point will fill in or be completely lost.