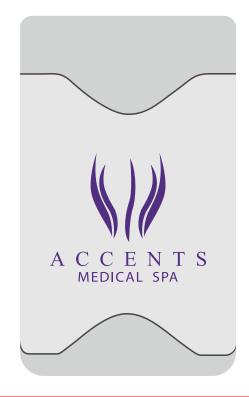

2 Split Rock Drive Suite 11, Cherry Hill, NJ 08003 Telephone: 1-856 424-4818 or 1-800 320-1510

Fax: 1-856 424-5269

Hours of Operation: 9:00 - 5:30 pm Eastern, M - F

Customer Service E-mail: service@garrettspecialties.com

Order#: 143527

**Product:** Promo Mobile Device Card Caddy: White

**Item #**: 1097-312333

Imprint Method: Silkscreen on the Front: Purple 268

**Actual Imprint Size**: 1.62" Wide

## Layout #1 - Art as is

Trouble areas are circled below

The text is smaller than the 8 point minimum and will fill in. Negative spaces of less than 0.25 point will fill in or be completely lost.

## 100% Actual Size 1.62"W x 0.37"H



## Layout #2 - Suggested art

100% Actual Size 1.625"W x 1.34"H





## \*\*\*IMPORTANT INFORMATION\*\*\* (PLEASE READ)

Please proof carefully for spelling errors, omissions, and layout accuracy. It is your responsibility to correct any errors. Garrett Specialties assumes no responsibility for errors after a proof has been authorized to print. Please note changes or revisions to your proof from your original instructions may cause revision in your ship date. Delays in paper proof approval also may require a change in your schedule ship dates. Occasionally, some fax machines may distort the image. Please pay close attention to numbers.

It is imperative that you view your e-proof and submit your approval and/or changes promptly to maintain your anticipated delivery date.

Please keep in mind that this virtual proof is not a printed sample of your artwork