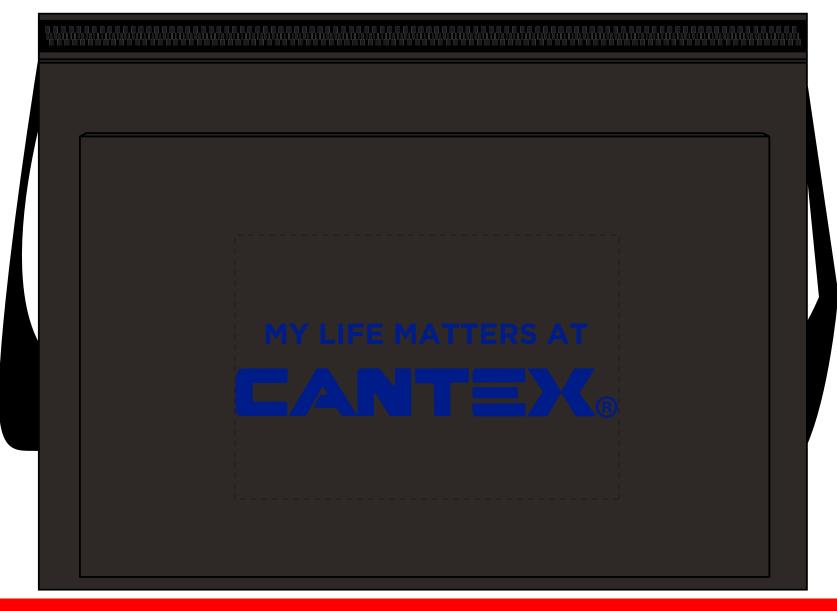

## REVISED

Note: Reflex Blue will not show up well on the black product. Please see below. I suggest using a lighter imprint color for your art such as white. Please advise.

eProof

Order#:143461Product:Insulated Lunch Bag: BlackItem #:1097-301887Imprint Method:Heat Transfer on the Front Pocket: Please advise on imprint color (see note aboveActual Imprint Size:4"W x 1"H