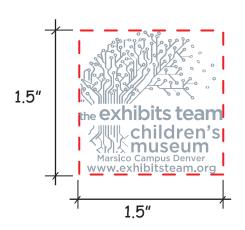

Order#: 143380

Product: Jacob's Ladder Item #: 1364-308098

Imprint Method: Screen Print on the End Square: Gray 7543

Actual Imprint Size: 1.5"W x 1.5"H

## SMALL TEXT AND DETAILS MAY FILL IN

PLEASE NOTE: Artwork has been modified to make the text larger.