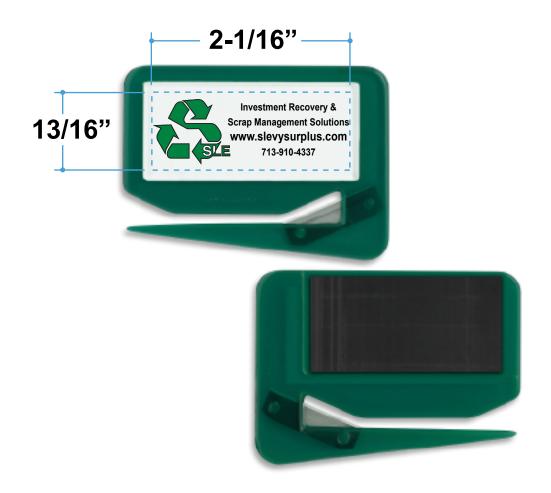

Order#: 143309

**Product**: Zippy Dome Letter Opener: Translucent Green

Item #: 1215-102476

Imprint Method: Screen Print on the Front (Paper Insert): Black, Green PMS 348C

Actual Imprint Size: 2"W x 0.68"H