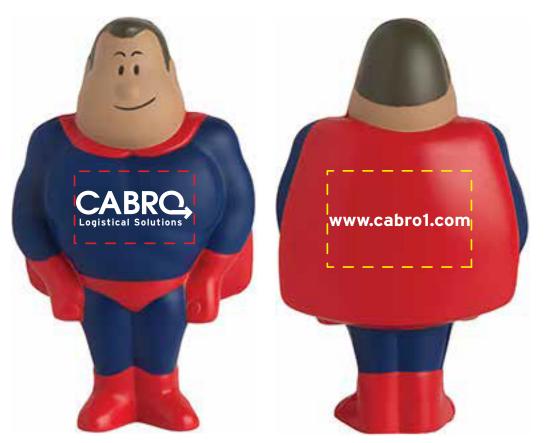

Order#:143269-QProduct:Super Hero Stress BallItem #:1364-308777Imprint Method:Pad Print on the Front & Back: WhiteActual Imprint Size:1.2"W x 0.38"H (FRONT), 1.45"W X 0.13"H (BACK)

eProof

2.5" X 4.25"