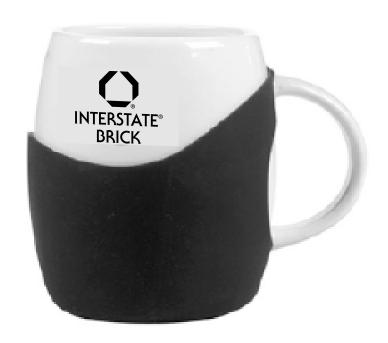

Order#: 143181

**Product**: Rotunda Ceramic Mug: BlackTrim

**Item #**: 1219-312718

Imprint Method: Pad Print on the Front: Black

Actual Imprint Size: 1.21"W x 1"H

Actual Size of Imprint
Dotted Lines Do Not Print