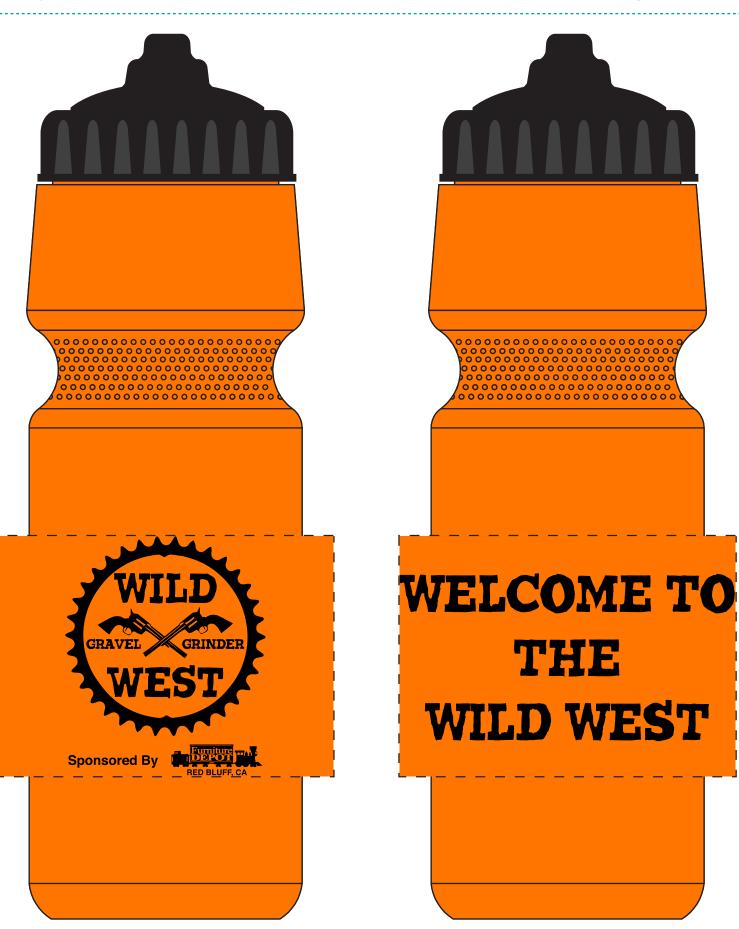

**Order#**: 143173-Q

**Product**: Mighty Shot Bike Bottle: Orange Bottle/Black Lid

**Item #**: 1116-312574

Imprint Method: Silkscreen on the Side 1: Black

Note: the product color may appear differently on your screen in comparison to the actual product