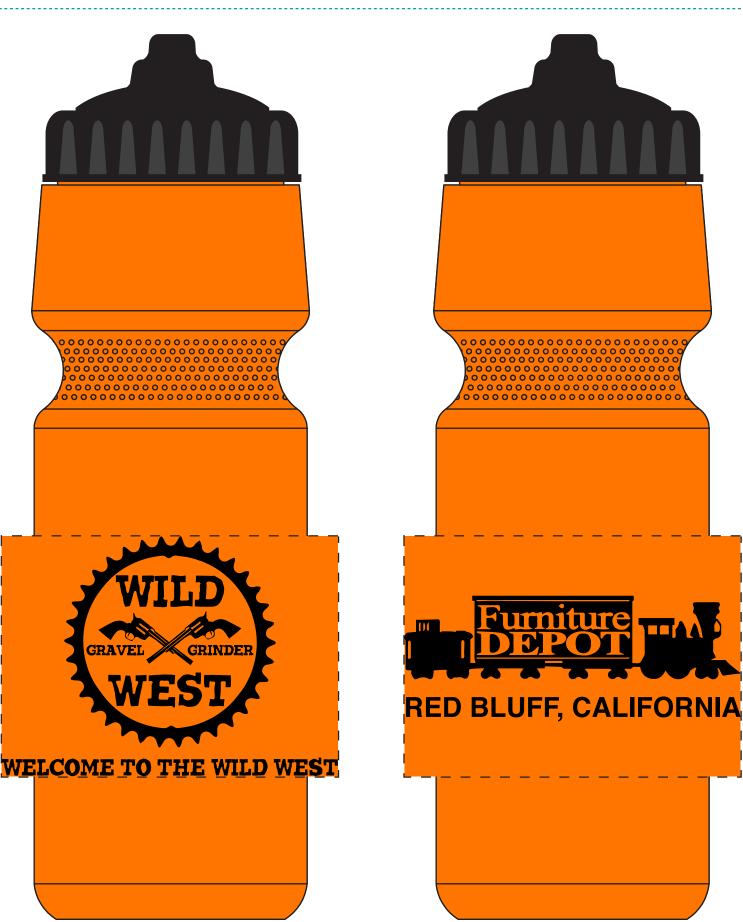

**Order#**: 143173-Q

Product: Mighty Shot Bike Bottle: Orange Bottle/Black Lid

**Item #**: 1116-312574

Imprint Method: Silkscreen on the Side 1: Black

Actual Imprint Size: 3.5"W on each side

Note: the product color may appear differently on your screen in comparison to the actual product