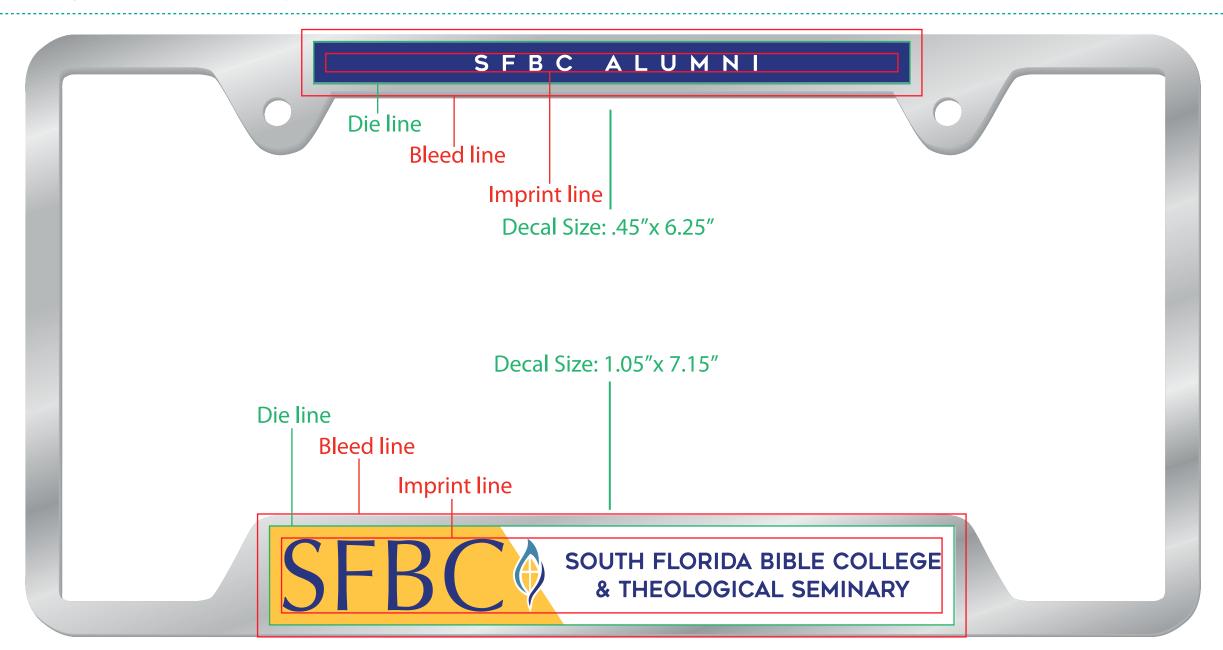

## **IMPORTANT NOTE (PLEASE READ):**

ALL IMPROTANT ELEMENTS IN YOUR ARTWORK, SUCH AS TEXT AND ICONS, MUST BE CONTAINED WITHIN THE RED BOX AROUND THE ARTWORK LABELED IMPRINT LINE. THE BACKGROUND COLORS CAN GO BEYOND THIS LINE, BUT ANY IMPORTANT ELEMENTS MUST STAY WITHIN THIS BOUNDARY. I INCREASED ALL OF THE TEXT AND THE ICON AS MUCH AS I COULD WHILE KEEPING IT WITHIN THIS IMPRINT BOUNDARY. WE CANNOT MAKE THE LOGO ANY LARGER THAN WHAT IS SHOWN ON THE TEMPLATE BELOW.

Order#: 143159

**Product:** Metal License Plate Frame

**Item #**: 1217-317657

Imprint Method: Full Color Imprint on the Bottom & Top