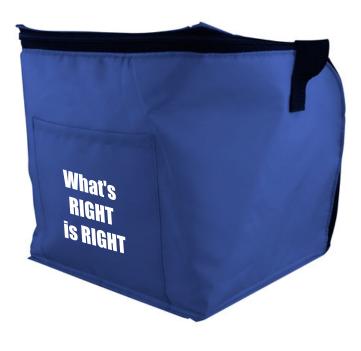

CAREFULLY REVIEW THE ARTWORK ATTACHED.

Order#: 143153 Product: Zip Down Cooler Bag - Blue Item #: 1001-315163 Imprint Method: Screen Print - White Actual Imprint Size: 3.5 in x 3.4286 in

Actual Size of Imprint Dotted Lines Do Not Print

Image Not To Size For Reference Only