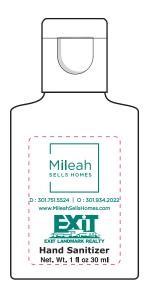

Order#: 143127 Product: Hand Sanitizer - 1 Ounce Item #: 1010-313882 Imprint Method: (Pad Print on the Front.) - 1 mfg. color(s): Teal 327 Actual Imprint Size: 0.9316 in x 1.0363 in

Actual Size of Imprint Dotted Lines Do Not Print

Art notes: The art was altered to meet the printing standards for the item ordered. The following changes have been made:we have enlarged "SELLS HOMES" and bottom text and logo. Please review and advise if you would like to proceed or send in revised artwork.