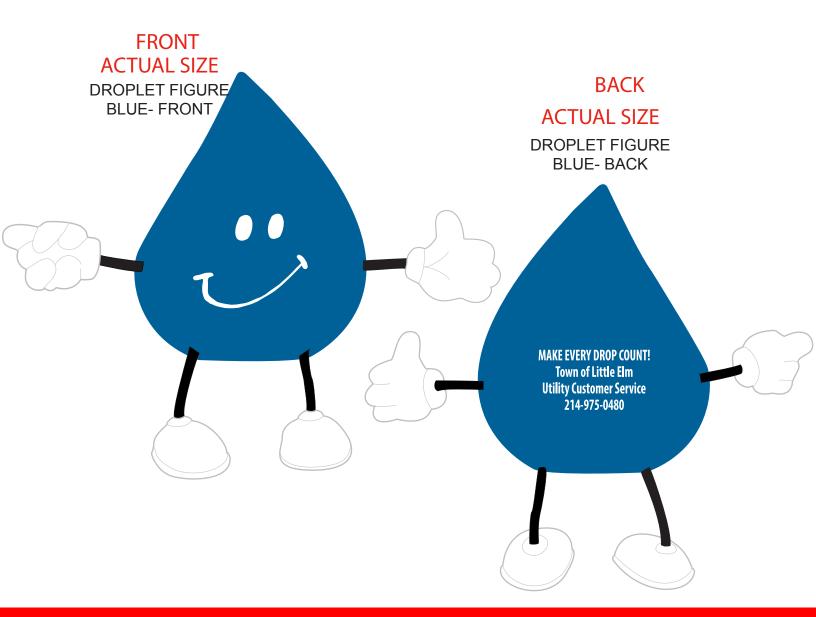

Order#: 143056

**Product:** Droplet Figure Stress Ball: Blue

Item #: 1008-304993

Imprint Method: Pad Print on the Front (Stock Smiley Face), Pad Print on the Back (text): White

**Actual Imprint Size:** 1.15"W x 0.62"H