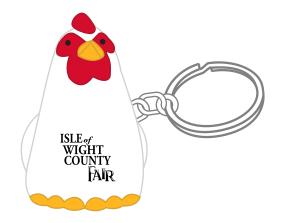

**Order#**: 143053

**Product:** Chicken Key Chain Stress Reliever

Item #: 1008-304784

Imprint Method: Pad Print on the Chest: Black

Actual Imprint Size: 0.57"W x 0.5"H