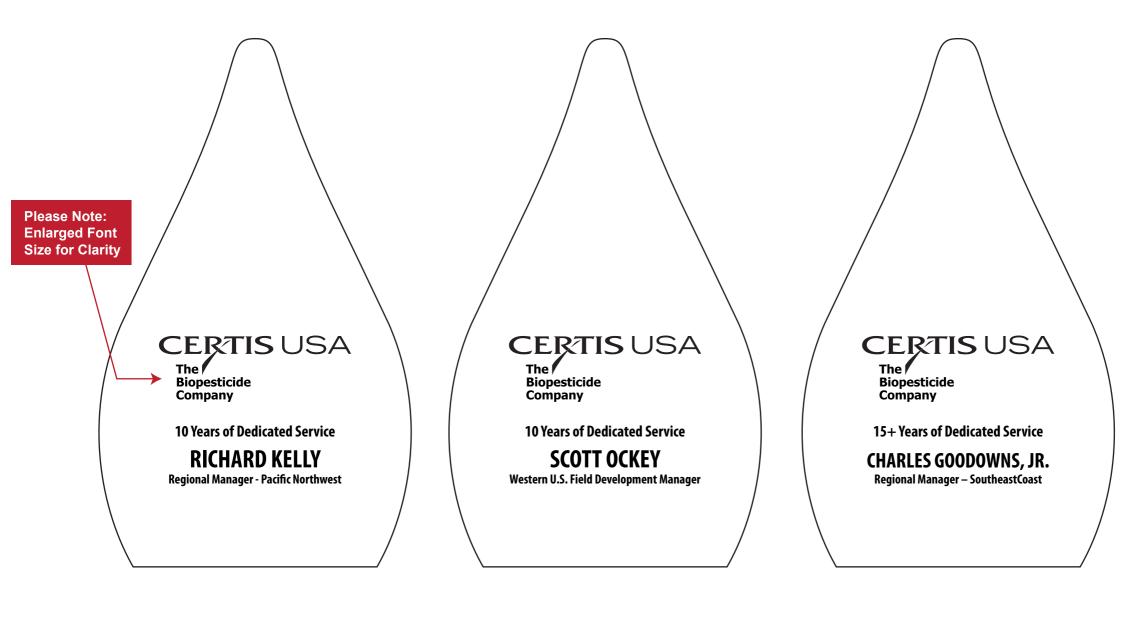

Order#: 143033 Product: Fusion Art Glass Award Item #: 1091-305103 Imprint Method: Sand Carve - Metallic Silver 877 Fill Actual Imprint Size: 2 in W x 1.6 in H

\*\*\*IMPORTANT INFORMATION\*\*\* (PLEASE READ) Please proof carefully for spelling errors, omissions, and layout accuracy. It is your responsibility to correct any errors. Garrett Specialties assumes no responsibility for errors after a proof has been authorized to print. Please note changes or revisions to your proof from your original instructions may cause revision in your ship date. Delays in paper proof approval also may require a change in your schedule ship dates. Occasionally, some fax machines may distort the image. Please pay close attention to numbers.