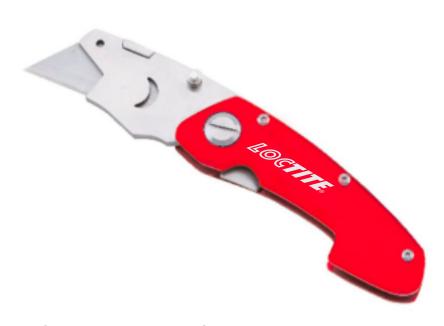

Order#: 143000

**Product:** Foldable Utility Knife: Red

Item #: 1101-301547

Imprint Method: Laser Engraved on the Handle

Actual Imprint Size: 1.25"W x 0.25"H

Actual Size of Imprint
Dotted Lines Do Not Print

NOTE: The color of your laser engraved artwork will depend on the nature of the item and it's material.