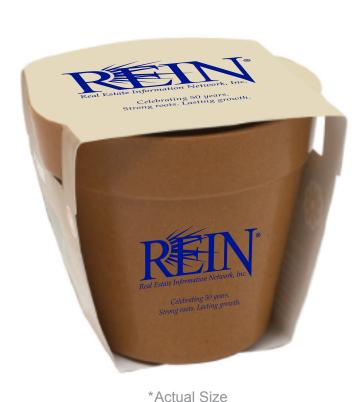

Order#: 142991

**Product:** Bamboo Blossom Kit

Item #: 1354-312809

Imprint Method: Pad Print on the On Pot and Matching Imprint on Top of Packaging: Blue 2738

Actual Imprint Size: 1.375"W x 0.91"H (Pot Imprint), 2.5"W x 1.65"H (Packaging Imprint)

Real Estate Information Network, Inc.

Celebrating 50 years.
Strong roots. Lasting growth.

\*Actual Size

"B" Will Fill In