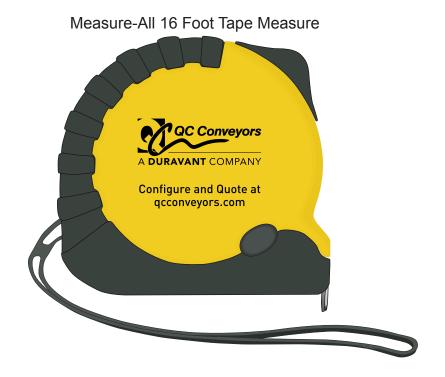

Order#: 142988

Product: Measure-All Tape Measure - 16 Foot: Yellow

Item #: 1008-307161

Imprint Method: Screen Print on the Front: Black

Actual Imprint Size: 1.28"W x 0.93"H

## **ACTUAL SIZE**