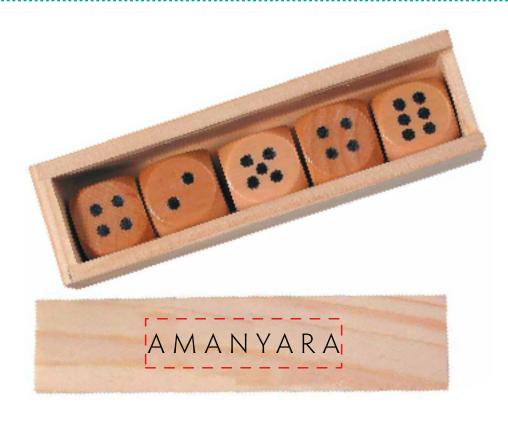

Order#: 142960 Product: Wooden Dice in Box Item #: 1364-308097 Imprint Method: Screen Print on the Lid: Black Actual Imprint Size: 2"W x 0.2"H