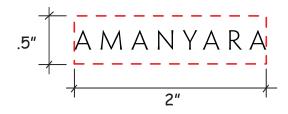

Order#: 142960 Product: Wooden Dice in Box Item #: 1364-308097 Imprint Method: Screen Print on the Lid: Black Actual Imprint Size: 2"W x 0.2"H