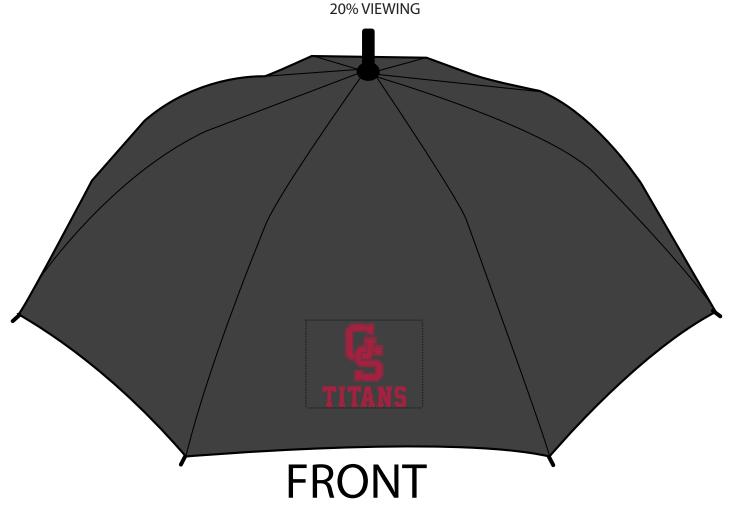

Order#:142948-QProduct:Lockwood Auto Open Golf Umbrella: BlackItem #:1008-307170Imprint Method:Screen Print on the Panel 1: PMS 7420CActual Imprint Size:4.5"W x 4.5"H

eProof

Note: The burgundy/maroon color might be hard to see on a black umbrella

## Note: We cannot make it any larger. This is the largest that we can make the logo