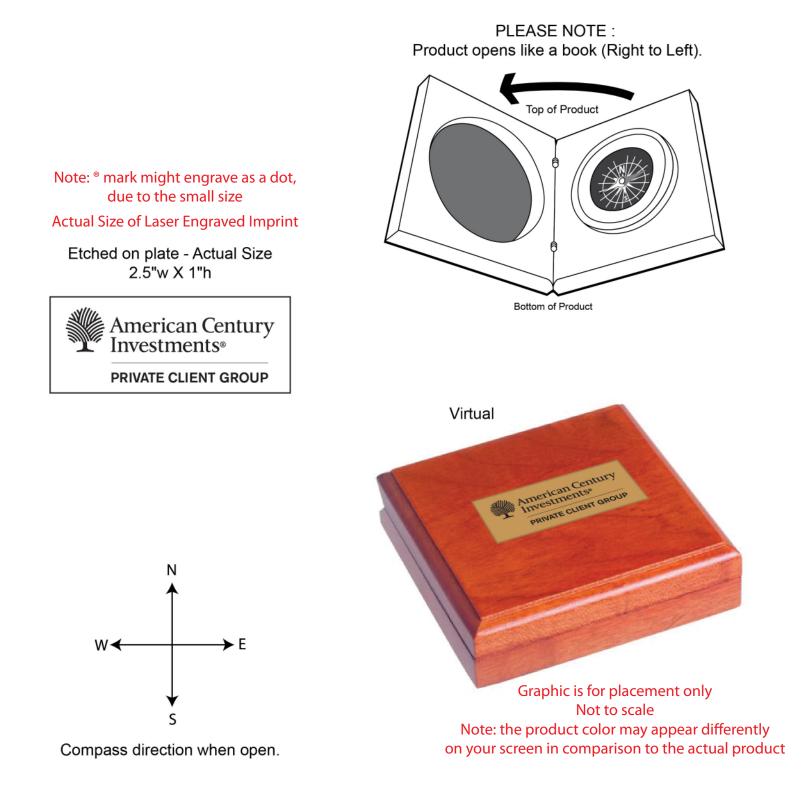

Order#: 142940 Product: Executive Compass in Wood Box Item #: 1078-311818 Imprint Method: Laser Engraved, Etched on Plate (on lid) Actual Imprint Size: 2.17"W x 0.78"H