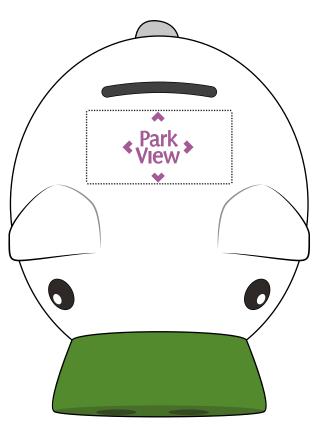

Order#: 142937

**Product**: Piggy Coin Bank: Green

**Item #**: 1097-307198

Imprint Method: Pad Print on the Top Behind Ears: Purple PMS 7655C

**Actual Imprint Size**: See Below

## \*\*\*IMPORTANT INFORMATION\*\*\* (PLEASE READ)

Please proof carefully for spelling errors, omissions, and layout accuracy. It is your responsibility to correct any errors. Garrett Specialties assumes no responsibility for errors after a proof has been authorized to print. Please note changes or revisions to your proof from your original instructions may cause revision in your ship date. Delays in paper proof approval also may require a change in your schedule ship dates. Occasionally, some fax machines may distort the image. Please pay close attention to numbers.

It is imperative that you view your e-proof and submit your approval and/or changes promptly to maintain your anticipated delivery date.

Please keep in mind that this virtual proof is not a printed sample of your artwork on our product. The size and placement of the artwork may vary from this proof when actually printed on the product. Carefully review the attached proof for verification of copy & layout.