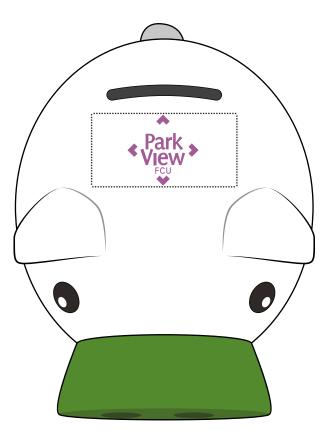

Order#: 142937

**Product**: Piggy Coin Bank: Green

**Item #**: 1097-307198

Imprint Method: Pad Print on the Top Behind Ears: Purple PMS 7655C

**Actual Imprint Size**: See Below

## \*\*\*IMPORTANT INFORMATION\*\*\* (PLEASE READ)

Please proof carefully for spelling errors, omissions, and layout accuracy. It is your responsibility to correct any errors. Garrett Specialties assumes no responsibility for errors after a proof has been authorized to print. Please note changes or revisions to your proof from your original instructions may cause revision in your ship date. Delays in paper proof approval also may require a change in your schedule ship dates. Occasionally, some fax machines may distort the image. Please pay close attention to numbers.

It is imperative that you view your e-proof and submit your approval and/or changes promptly to maintain your anticipated delivery date.

Please keep in mind that this virtual proof is not a printed sample of your artwork on our product. The size and placement of the artwork may vary from this proof when actually printed on the product. Carefully review the attached proof for verification of copy & layout.