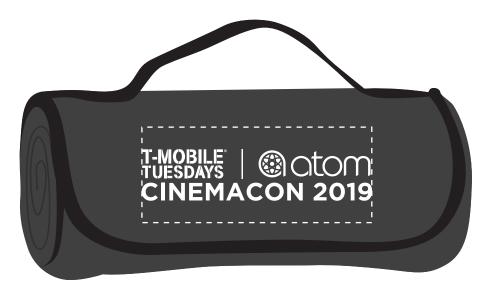

Order#: 142930 Product: Stadium Blanket: Black Item #: 1001-313599 Imprint Method: Screen Print on the Flap: White Actual Imprint Size: 6"W x 1.35"H

ART NOTES FROM OUR MANUFACTURER: For your art to work we had to make a few small changes. The lines in Tmobile would fill in. We enlarged the top portions some so it would print. Please advise if this is OK.

Imprint shown @ 40% Dotted line to show imprint area